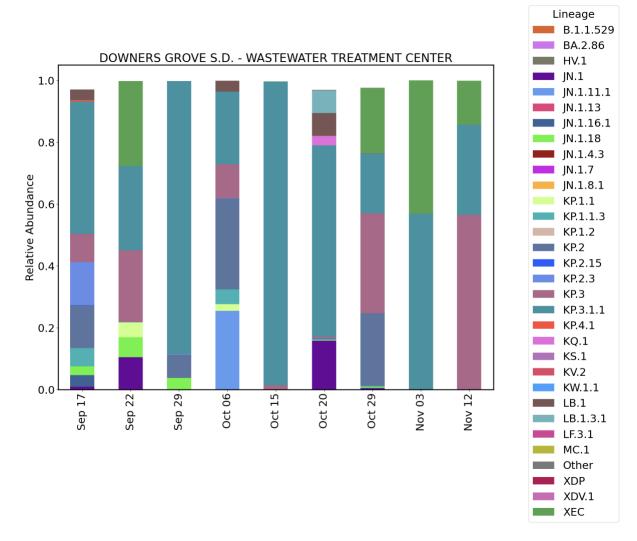

## Miscellaneous

I took vacation on November 27 and December 5.

Copies of the following items are enclosed:

- 1) General Manager's Report to the Employees dated November 27 and December 13
- 2) November 2024 DGSD WWTC wastewater reports of SARS-CoV-2, influenza A & B and RSV levels
- 3) Final Closeout Letter from EPA for the Community Grant dated December 10