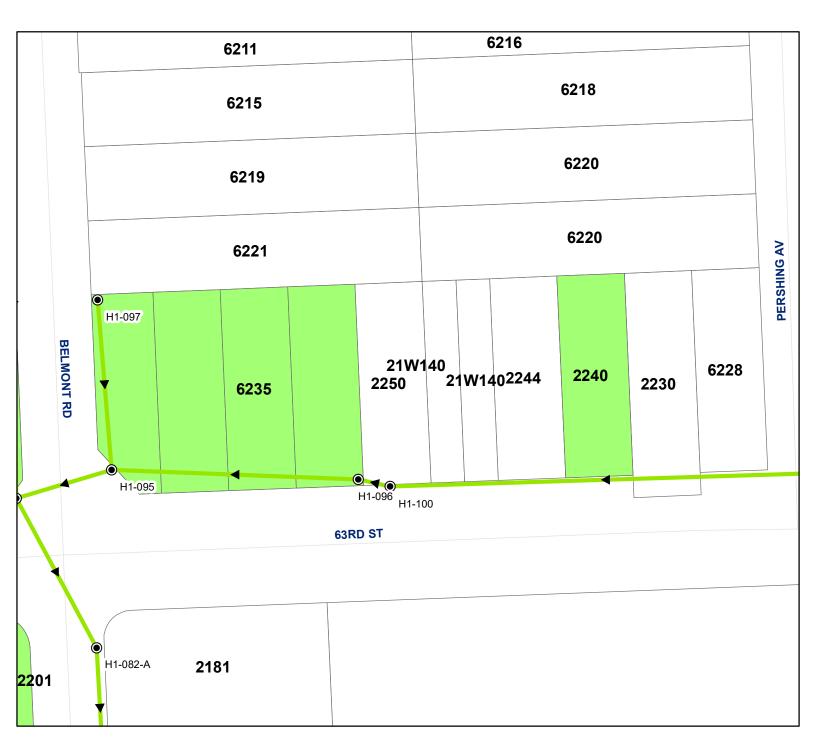

#### Annexation Ordinance AO 2024-06 – 4017 Venard Road, Downers Grove

Staff presented Annexation Ordinance No. AO 2024-06 for the annexation of the single-family lot located at 4017 Venard Road, Downers Grove. A motion was made by Trustee Eddington seconded by Trustee Wang accepting the Petition for Annexation, adopting Annexation Ordinance No. AO 2024-06 as presented and authorizing the President and Clerk to sign same. The motion carried. (Votes recorded: Ayes–Sejnost, Wang and Eddington.)