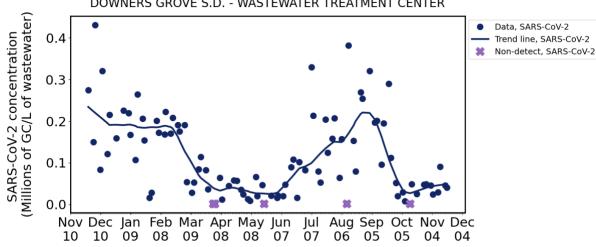

## Miscellaneous

I took vacation on November 27 and December 5.

Copies of the following items are enclosed:

- 1) General Manager's Report to the Employees dated November 27 and December 13
- 2) November 2024 DGSD WWTC wastewater reports of SARS-CoV-2, influenza A & B and RSV levels
- 3) Final Closeout Letter from EPA for the Community Grant dated December 10