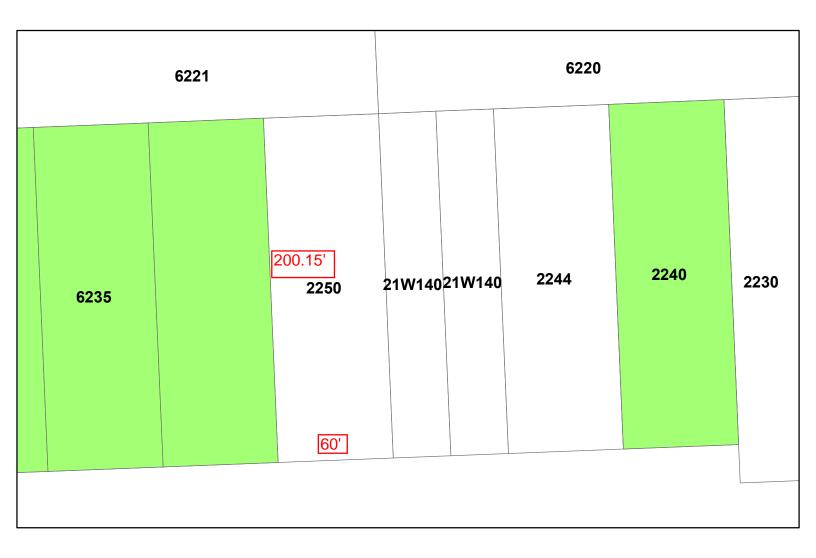

#### Annexation Ordinance AO 2024-06 – 4017 Venard Road, Downers Grove

Staff presented Annexation Ordinance No. AO 2024-06 for the annexation of the single-family lot located at 4017 Venard Road, Downers Grove. A motion was made by Trustee Eddington seconded by Trustee Wang accepting the Petition for Annexation, adopting Annexation Ordinance No. AO 2024-06 as presented and authorizing the President and Clerk to sign same. The motion carried. (Votes recorded: Ayes–Sejnost, Wang and Eddington.)