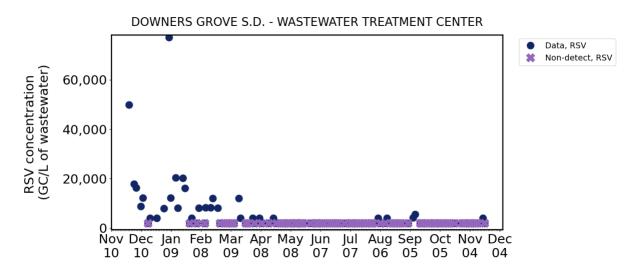

## Miscellaneous

I took vacation on November 27 and December 5.

Copies of the following items are enclosed:

- 1) General Manager's Report to the Employees dated November 27 and December 13
- 2) November 2024 DGSD WWTC wastewater reports of SARS-CoV-2, influenza A & B and RSV levels
- 3) Final Closeout Letter from EPA for the Community Grant dated December 10