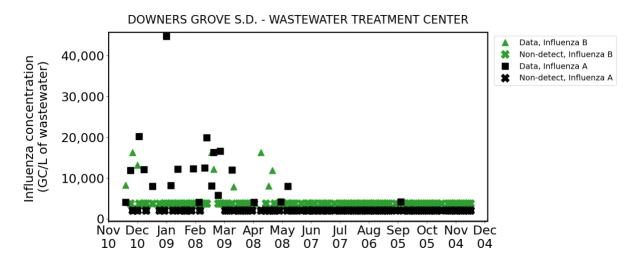

## Miscellaneous

I took vacation on November 27 and December 5.

Copies of the following items are enclosed:

- 1) General Manager's Report to the Employees dated November 27 and December 13
- 2) November 2024 DGSD WWTC wastewater reports of SARS-CoV-2, influenza A & B and RSV levels
- 3) Final Closeout Letter from EPA for the Community Grant dated December 10