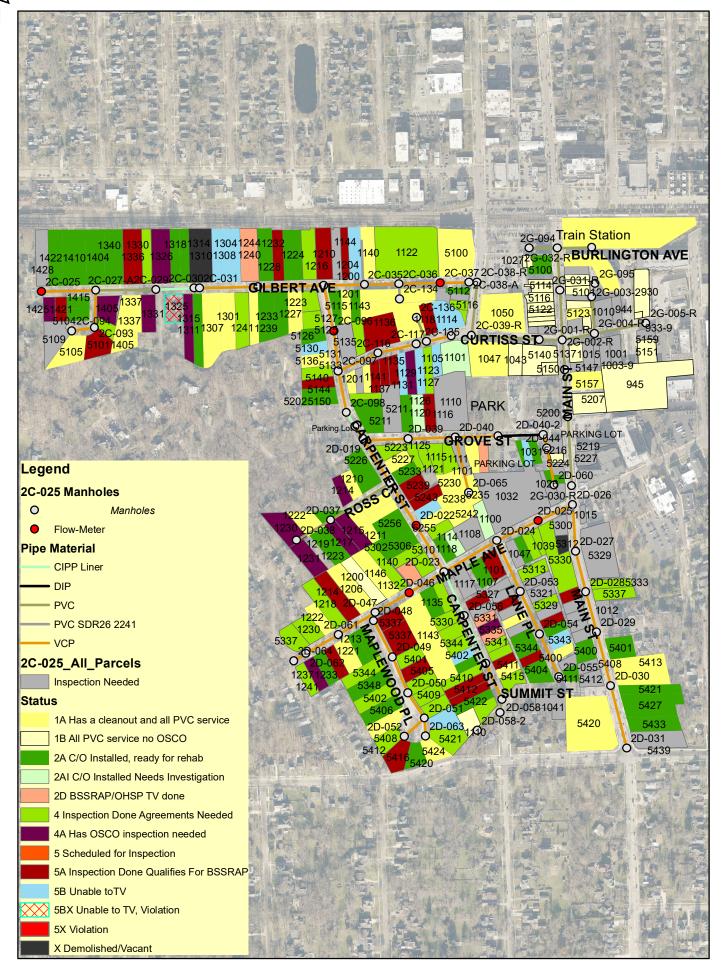

### MEMORANDUM

To: Board of Trustees

From: Amy R. Underwood, General Manager

Date: December 13, 2024

Subject: Change Order No. 1 – 2024 Sewer Rehabilitation

The contract for the above referenced project included replacement of a badly corroded manhole near the intersection of Powell Street and 67<sup>th</sup> Street in Downers Grove. Due to the depth of the manhole and the number of utilities surrounding it, Hoerr Construction recommended that the manhole be rehabilitated using a geopolymer coating with an epoxy top coating. District staff and Baxter & Woodman reviewed and agreed to the change request, which resulted in a credit of \$62,310.

The contract time on the signed agreement did not reflect the contract time as modified by addendum. The attached Change Order corrects the contract completion dates.

At the December 17 Board meeting, I will be requesting approval from the Board for Change Order No. 1 to the 2024 Sewer Rehabilitation agreement with Hoerr Construction, Inc. for a net decrease in the contract price of \$62,310.00 and a net increase in the contract time of 150 days and for the General Manager to sign same.

#### **Description:** Manhole Rehabilitation Revision and Time Extension

**Purpose of Change Order:** Cost changes associated with the field revision of the proposed manhole replacement on Powell Street. The proposed manhole removal and replacement work (Pay Items 1.6 and 1.7 totaling \$123,210) was changed to a trenchless manhole rehabilitation (\$60,900). The difference of which decreased the total contract value by \$62,310.00.

The time extension of 150 days is included to reflect an error in the signed agreement, which should have included the 240 day duration for substantial completion and 270 day duration for final completion as was set forth in the bid documents.